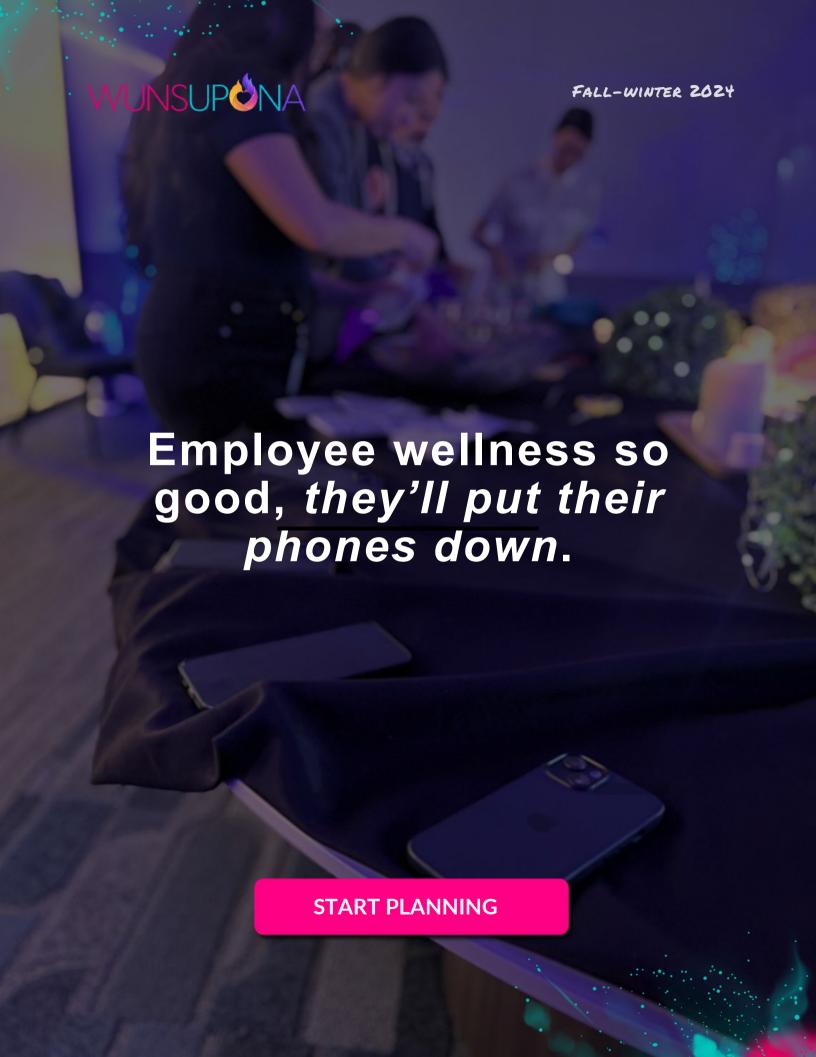

## Employee wellness doesn't have to be boring.

### For your onsite employees.

Forget tables of people handing out pens. This is employee wellness like you've never imagined. 5-sensory immersive experiences 3D-body scans, tea tastings and more. And the best part? We'll plan it all for you. All you have to do is attend, and enjoy.