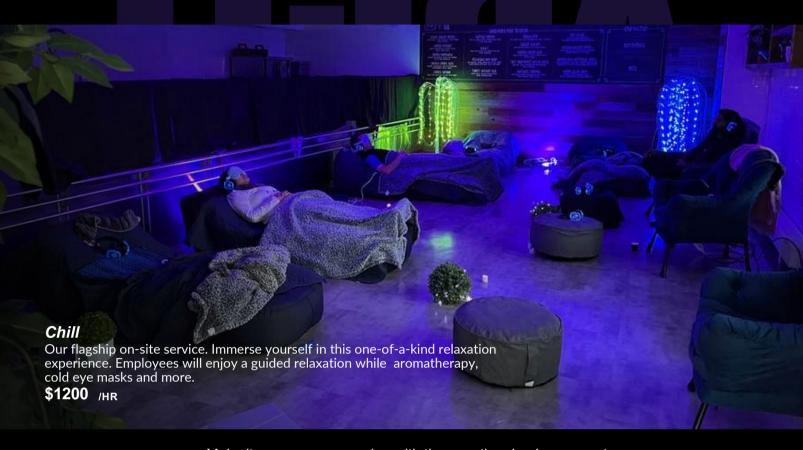

### Make it even more engaging with these optional enhancements

Massage Beds
We'll place high-quality massage mats on the beds during the Chill experience.

Cold Eye Masks

Employees keep their eye masks rather than returning after their session.

\$7<sub>/MASK</sub>

Cryotherapy & Breathwork

Employees learn a powerful stress reduction technique, while their hands are submerged in ice.

\$200/HR WITH CHILL

\$300/HR STANDALONE EXPERIENCE

Sound Bowl Therapy
Employees will awaken senses they didn't know they had in this incredible vibration experience.
\$200/HR WITH CHILL