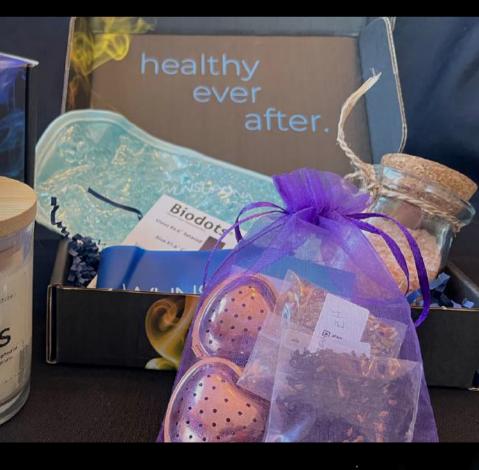

### **Employee Wellness Boxes**

Tired of paying \$50 for a chocolate bar and candle? We hand craft our own boxes. Choose from our pre-designed boxes or we'll help you build your own!

Each box is also designed to be part of one of our enhanced virtual talks, so employees get a gift and a few "ah ha!" moments.

### Tea Box

Teas, steeper, honey, warming cookie.

### Stress Box

Cold eye mask, sugar salt scrub, loop band and more.

### **Creativity Box**

Supplies for 4-5 artistic projects

\$28/BOX (INCLUDES S+H)