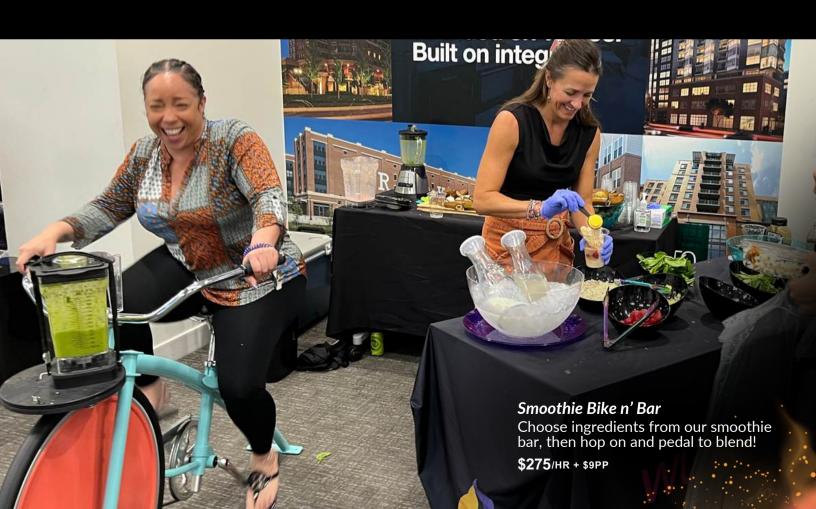

### Salads in a Jar

Create your own salad-on-the-go using our fun meal prep technique. We offer a variety of flavorful recipes that we'll discuss with you prior to the event so you can choose.

\$275/HR + \$11PP